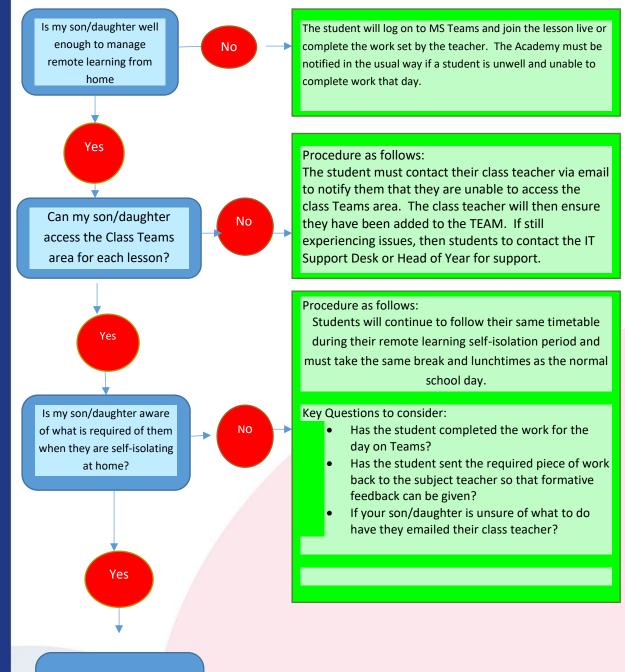

## Remote Learning - Individual Student Self-isolating

The Student Support Team and Head of Year are available to offer additional support. They can help with access to this and other concerns.

## Other important Documents/Resources:

Engage in learning and submit work for feedback.

Visit our website's Remote Learning section

https://lfatq.org.uk/curriculum/remote-learning