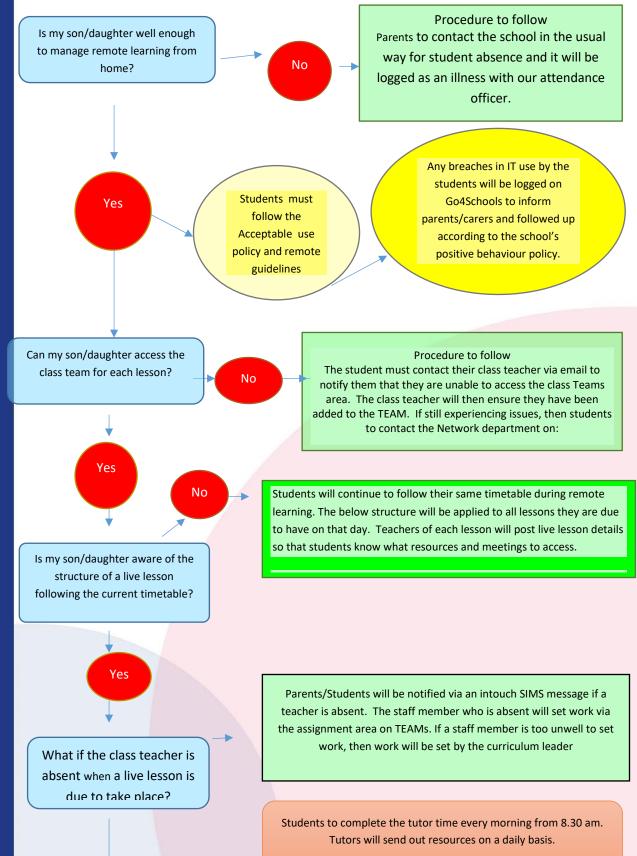

## REMOTE LEARNING – CLASS, YEAR GROUP OR WHOLE SCHOOL

## Remote Learning Class, Year Group or Whole School

Other important Documents/Resources:

Visit our website's Remote Learning section

https://lfatq.org.uk/curriculum/remote-learning